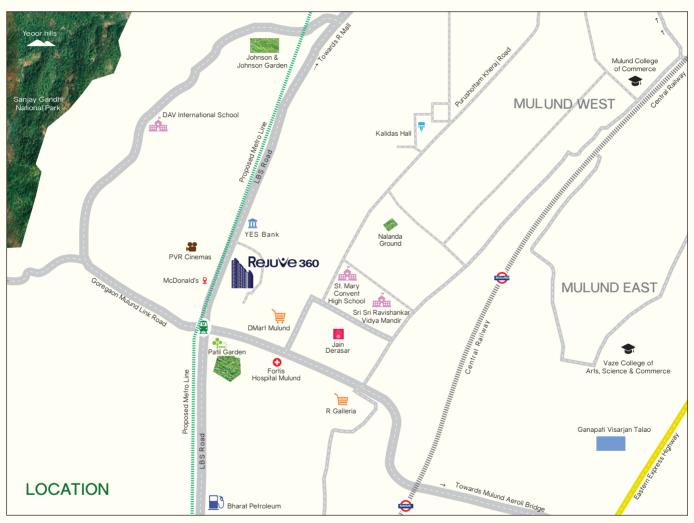

### Feel the wellness all around.

Situated in one of the most well-planned suburbs of Mumbai, Mulund (W), Rejuve 360 offers excellent connectivity and convenience. L.B.S. Road, Eastern Express Highway & proposed Goregaon-Mulund Link Road, along with easy connectivity to the Central Railway and the proposed Metro Project, make Mulund an easy-to-access suburb from the entire city. Surrounded by social infrastructure to suit the needs of an upscale lifestyle and nestled at the foothills of the Sanjay Gandhi National Park, Mulund, is rightly called the Prince of Suburbs.

Map not to scale. Just for indication.

#### Connectivity:

Abutting L.B.S Road

Proposed Metro Station (Line 4): 200 m

Proposed GMLR : 500 m

Eastern Express Highway : 3 km : 5.5 km

**JVLR** 

#### Shopping & Intertainment:

PVR Cinemas : Across the road

D-Mart : Within 1 km

R-mall : 2.5 km

Mulund Gymkhana: 3.6 km

#### Social Infrastructure:

Fortis Hospital : Within 1 km\*

Jain Derasar : Within 1 km\*

St. Mary's Convent High School: 1.5 km

Mulund College of Commerce : 3.2 km

V.G. Vaze Kelkar College